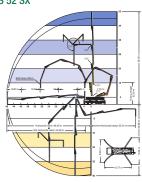

| Placing boom            |    | 52 RZ                | 55 RZ                            |  |
|-------------------------|----|----------------------|----------------------------------|--|
| Delivery line diameter  |    | DN 125               | DN 112                           |  |
| Length of end hose      | m  | 4,0                  | 3,0                              |  |
| Vertical reach          | m  | 52                   | 54,5                             |  |
| Horizontal reach        | m  | 48,2                 | 50,7                             |  |
| Number of articulations |    | 5                    | 5                                |  |
| Height of articulations | m  | 3,85 / 11,6 / 22,4 / | 3,85 / 11,6 / 22,4 / 33,1 / 43,7 |  |
| Slewing range           |    | 380°                 | 380°                             |  |
| Outrigger load, front   | kN | 340                  | 340                              |  |
| Outrigger load, rear    | kN | 300                  | 300                              |  |

## **WORKING RANGE**

# S 52 SX