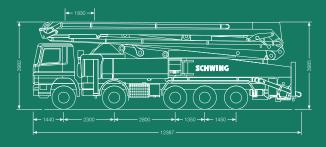

### **TECHNICAL DATA**

| Pump battery           |      | P 2525 |  |
|------------------------|------|--------|--|
| Max. theor. output     | m³/h | 164    |  |
| Max. number of strokes | min. | 22     |  |
| Max. concrete pressure | bar  | 85     |  |

| Placing boom            |    | 52 RZ                | 55 RZ                            |  |
|-------------------------|----|----------------------|----------------------------------|--|
| Delivery line diameter  |    | DN 125               | DN 112                           |  |
| Length of end hose      | m  | 4,0                  | 3,0                              |  |
| Vertical reach          | m  | 52                   | 54,5                             |  |
| Horizontal reach        | m  | 48,2                 | 50,7                             |  |
| Number of articulations |    | 5                    | 5                                |  |
| Height of articulations | m  | 3,85 / 11,6 / 22,4 / | 3,85 / 11,6 / 22,4 / 33,1 / 43,7 |  |
| Slewing range           |    | 380°                 | 380°                             |  |
| Outrigger load, front   | kN | 340                  | 340                              |  |
| Outrigger load, rear    | kN | 300                  | 300                              |  |

## TRUCK-MOUNTED CONCRETE PUMPS S 52 SX / S 55 SX