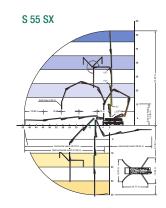

| Placing boom            |    | 52 RZ                | 55 RZ                            |  |
|-------------------------|----|----------------------|----------------------------------|--|
| Delivery line diameter  |    | DN 125               | DN 112                           |  |
| Length of end hose      | m  | 4,0                  | 3,0                              |  |
| Vertical reach          | m  | 52                   | 54,5                             |  |
| Horizontal reach        | m  | 48,2                 | 50,7                             |  |
| Number of articulations |    | 5                    | 5                                |  |
| Height of articulations | m  | 3,85 / 11,6 / 22,4 / | 3,85 / 11,6 / 22,4 / 33,1 / 43,7 |  |
| Slewing range           |    | 380°                 | 380°                             |  |
| Outrigger load, front   | kN | 340                  | 340                              |  |
| Outrigger load, rear    | kN | 300                  | 300                              |  |

## **WORKING RANGE**

## TRUCK-MOUNTED CONCRETE PUMPS S 52 SX / S 55 SX