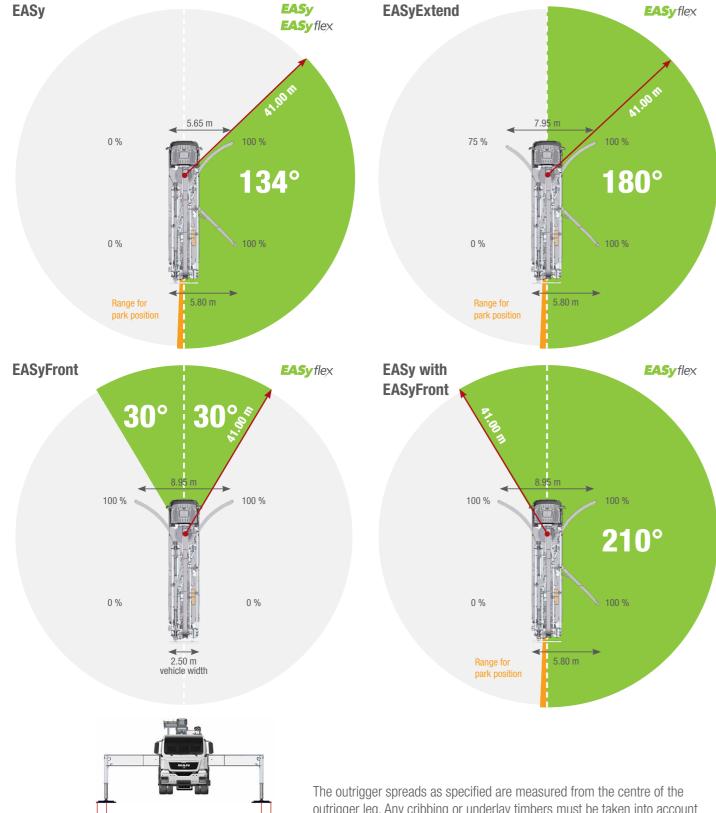

### **EASy and EASyflex**

The outrigger systems EASy and EASyflex extend the range of applications of the S 47 SX III. With EASy, the concrete pump can be safely supported on one side, if required, whilst covering a working range of 134°. EASyflex provides further outrigger combinations and as such, more flexibility on the jobsite. In this way, pump applications can be achieved with maximum working safety even in difficult, restricted spaces. More flexibility for more safety.

outrigger leg. Any cribbing or underlay timbers must be taken into account when determining the required set-up area.