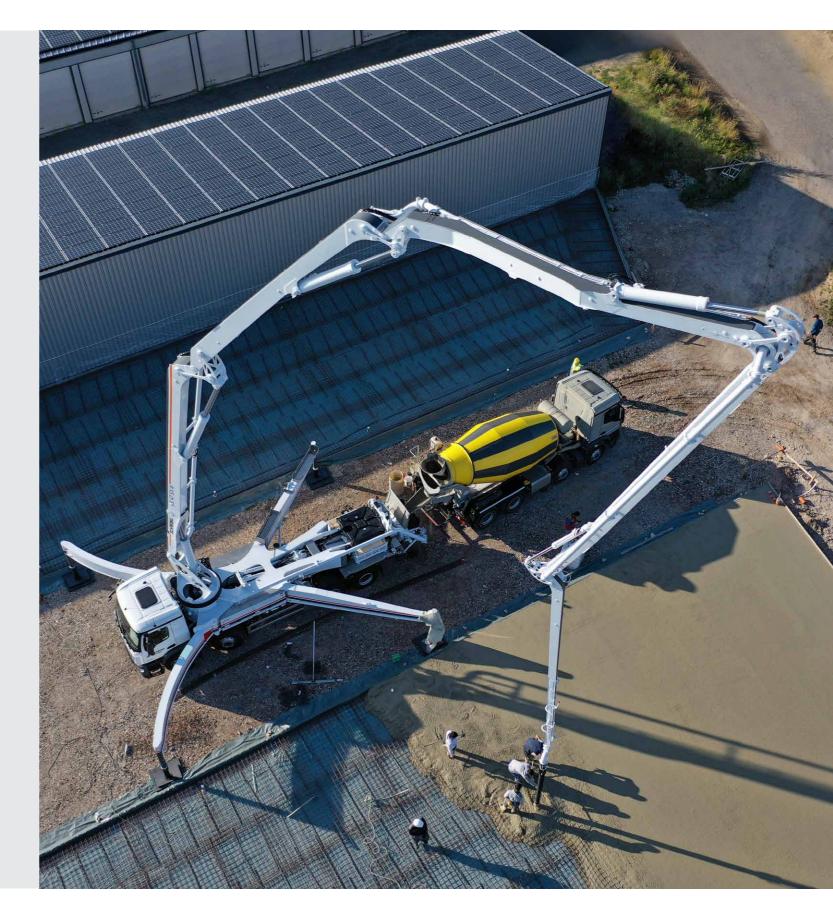

#### **S 47 SX III** Truck-mounted concrete pump

### **S 47 SX III** Truck-mounted concrete pump