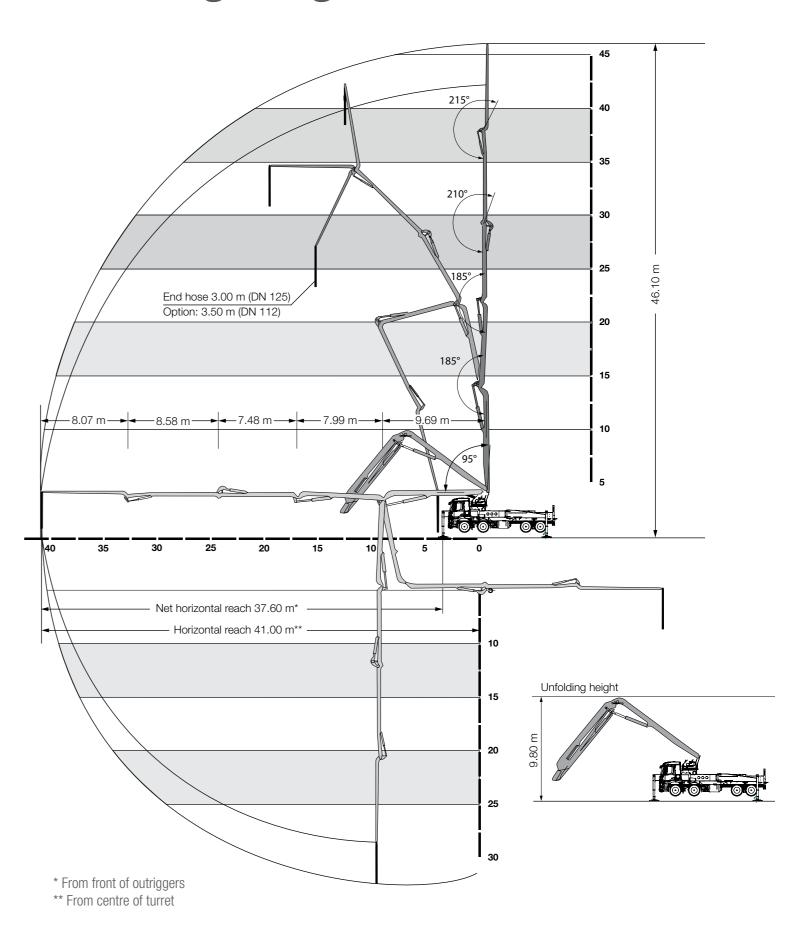

## **Working range**

# **Technical data**

| Performance                    | .=     |                                 |                                                                                                                                                                                                                                                                                                                                                                                                                                                                                                                                                                                                                                                                                                                                                                                                                                                                                                                                                                                                                                                                                                                                                                                                                                                                                                                                                                                                                                                                                                                                                                                                                                                                                                                                                                                                                                                                                                                                                                                                                                                                                                                                                                                                        |                                                |
|--------------------------------|--------|---------------------------------|--------------------------------------------------------------------------------------------------------------------------------------------------------------------------------------------------------------------------------------------------------------------------------------------------------------------------------------------------------------------------------------------------------------------------------------------------------------------------------------------------------------------------------------------------------------------------------------------------------------------------------------------------------------------------------------------------------------------------------------------------------------------------------------------------------------------------------------------------------------------------------------------------------------------------------------------------------------------------------------------------------------------------------------------------------------------------------------------------------------------------------------------------------------------------------------------------------------------------------------------------------------------------------------------------------------------------------------------------------------------------------------------------------------------------------------------------------------------------------------------------------------------------------------------------------------------------------------------------------------------------------------------------------------------------------------------------------------------------------------------------------------------------------------------------------------------------------------------------------------------------------------------------------------------------------------------------------------------------------------------------------------------------------------------------------------------------------------------------------------------------------------------------------------------------------------------------------|------------------------------------------------|
| Pump kit                       | •••••• | P2023-110/75                    | P2525-120/85                                                                                                                                                                                                                                                                                                                                                                                                                                                                                                                                                                                                                                                                                                                                                                                                                                                                                                                                                                                                                                                                                                                                                                                                                                                                                                                                                                                                                                                                                                                                                                                                                                                                                                                                                                                                                                                                                                                                                                                                                                                                                                                                                                                           |                                                |
| Drive                          | l/min  | 636                             | 636                                                                                                                                                                                                                                                                                                                                                                                                                                                                                                                                                                                                                                                                                                                                                                                                                                                                                                                                                                                                                                                                                                                                                                                                                                                                                                                                                                                                                                                                                                                                                                                                                                                                                                                                                                                                                                                                                                                                                                                                                                                                                                                                                                                                    |                                                |
| Delivery cylinders             | mm     | 230 x 2,000                     | 250 x 2,500                                                                                                                                                                                                                                                                                                                                                                                                                                                                                                                                                                                                                                                                                                                                                                                                                                                                                                                                                                                                                                                                                                                                                                                                                                                                                                                                                                                                                                                                                                                                                                                                                                                                                                                                                                                                                                                                                                                                                                                                                                                                                                                                                                                            |                                                |
| Concrete output max.           | m³/h   | 161                             | 162                                                                                                                                                                                                                                                                                                                                                                                                                                                                                                                                                                                                                                                                                                                                                                                                                                                                                                                                                                                                                                                                                                                                                                                                                                                                                                                                                                                                                                                                                                                                                                                                                                                                                                                                                                                                                                                                                                                                                                                                                                                                                                                                                                                                    |                                                |
| Pressure on concrete max.      | bar    | 85                              | 85                                                                                                                                                                                                                                                                                                                                                                                                                                                                                                                                                                                                                                                                                                                                                                                                                                                                                                                                                                                                                                                                                                                                                                                                                                                                                                                                                                                                                                                                                                                                                                                                                                                                                                                                                                                                                                                                                                                                                                                                                                                                                                                                                                                                     |                                                |
| Stroke rate max.               | 1/min. | 32                              | 22                                                                                                                                                                                                                                                                                                                                                                                                                                                                                                                                                                                                                                                                                                                                                                                                                                                                                                                                                                                                                                                                                                                                                                                                                                                                                                                                                                                                                                                                                                                                                                                                                                                                                                                                                                                                                                                                                                                                                                                                                                                                                                                                                                                                     |                                                |
| Concrete valve                 |        | B-ROCK                          | B-ROCK                                                                                                                                                                                                                                                                                                                                                                                                                                                                                                                                                                                                                                                                                                                                                                                                                                                                                                                                                                                                                                                                                                                                                                                                                                                                                                                                                                                                                                                                                                                                                                                                                                                                                                                                                                                                                                                                                                                                                                                                                                                                                                                                                                                                 |                                                |
| Hydraulic system               |        |                                 |                                                                                                                                                                                                                                                                                                                                                                                                                                                                                                                                                                                                                                                                                                                                                                                                                                                                                                                                                                                                                                                                                                                                                                                                                                                                                                                                                                                                                                                                                                                                                                                                                                                                                                                                                                                                                                                                                                                                                                                                                                                                                                                                                                                                        |                                                |
| Design                         |        | open system                     |                                                                                                                                                                                                                                                                                                                                                                                                                                                                                                                                                                                                                                                                                                                                                                                                                                                                                                                                                                                                                                                                                                                                                                                                                                                                                                                                                                                                                                                                                                                                                                                                                                                                                                                                                                                                                                                                                                                                                                                                                                                                                                                                                                                                        |                                                |
| Hydraulic tank                 |        | 480                             |                                                                                                                                                                                                                                                                                                                                                                                                                                                                                                                                                                                                                                                                                                                                                                                                                                                                                                                                                                                                                                                                                                                                                                                                                                                                                                                                                                                                                                                                                                                                                                                                                                                                                                                                                                                                                                                                                                                                                                                                                                                                                                                                                                                                        |                                                |
| Boom                           |        | 47 R                            |                                                                                                                                                                                                                                                                                                                                                                                                                                                                                                                                                                                                                                                                                                                                                                                                                                                                                                                                                                                                                                                                                                                                                                                                                                                                                                                                                                                                                                                                                                                                                                                                                                                                                                                                                                                                                                                                                                                                                                                                                                                                                                                                                                                                        |                                                |
| Delivery line                  |        | DN 125                          |                                                                                                                                                                                                                                                                                                                                                                                                                                                                                                                                                                                                                                                                                                                                                                                                                                                                                                                                                                                                                                                                                                                                                                                                                                                                                                                                                                                                                                                                                                                                                                                                                                                                                                                                                                                                                                                                                                                                                                                                                                                                                                                                                                                                        |                                                |
| Length of end hose             | m      | 3.00 with end hose DN 125 /     | 3.50 (1.00 + 2.50) w                                                                                                                                                                                                                                                                                                                                                                                                                                                                                                                                                                                                                                                                                                                                                                                                                                                                                                                                                                                                                                                                                                                                                                                                                                                                                                                                                                                                                                                                                                                                                                                                                                                                                                                                                                                                                                                                                                                                                                                                                                                                                                                                                                                   | vith end hose DN 112                           |
| Vertical reach                 | m      | 46.10                           |                                                                                                                                                                                                                                                                                                                                                                                                                                                                                                                                                                                                                                                                                                                                                                                                                                                                                                                                                                                                                                                                                                                                                                                                                                                                                                                                                                                                                                                                                                                                                                                                                                                                                                                                                                                                                                                                                                                                                                                                                                                                                                                                                                                                        |                                                |
| Reach depth                    | m      | 32.40                           |                                                                                                                                                                                                                                                                                                                                                                                                                                                                                                                                                                                                                                                                                                                                                                                                                                                                                                                                                                                                                                                                                                                                                                                                                                                                                                                                                                                                                                                                                                                                                                                                                                                                                                                                                                                                                                                                                                                                                                                                                                                                                                                                                                                                        |                                                |
| Horizontal reach               | m      | 41.00 (from centre of turret)   |                                                                                                                                                                                                                                                                                                                                                                                                                                                                                                                                                                                                                                                                                                                                                                                                                                                                                                                                                                                                                                                                                                                                                                                                                                                                                                                                                                                                                                                                                                                                                                                                                                                                                                                                                                                                                                                                                                                                                                                                                                                                                                                                                                                                        |                                                |
| Net horizontal reach           | m      | 37.60 (from front of outriggers | S)                                                                                                                                                                                                                                                                                                                                                                                                                                                                                                                                                                                                                                                                                                                                                                                                                                                                                                                                                                                                                                                                                                                                                                                                                                                                                                                                                                                                                                                                                                                                                                                                                                                                                                                                                                                                                                                                                                                                                                                                                                                                                                                                                                                                     |                                                |
| Number of boom sections        | .=     | 5                               |                                                                                                                                                                                                                                                                                                                                                                                                                                                                                                                                                                                                                                                                                                                                                                                                                                                                                                                                                                                                                                                                                                                                                                                                                                                                                                                                                                                                                                                                                                                                                                                                                                                                                                                                                                                                                                                                                                                                                                                                                                                                                                                                                                                                        |                                                |
| Height of the inflexion points | m      | 4.30 / 14.00 / 22.00 / 29.50    | / 38.00                                                                                                                                                                                                                                                                                                                                                                                                                                                                                                                                                                                                                                                                                                                                                                                                                                                                                                                                                                                                                                                                                                                                                                                                                                                                                                                                                                                                                                                                                                                                                                                                                                                                                                                                                                                                                                                                                                                                                                                                                                                                                                                                                                                                |                                                |
| Slewing range                  |        | 2 x 365°                        | ₹                                                                                                                                                                                                                                                                                                                                                                                                                                                                                                                                                                                                                                                                                                                                                                                                                                                                                                                                                                                                                                                                                                                                                                                                                                                                                                                                                                                                                                                                                                                                                                                                                                                                                                                                                                                                                                                                                                                                                                                                                                                                                                                                                                                                      |                                                |
| Folding height                 | m      | 9.80                            | \frac{1}{26}                                                                                                                                                                                                                                                                                                                                                                                                                                                                                                                                                                                                                                                                                                                                                                                                                                                                                                                                                                                                                                                                                                                                                                                                                                                                                                                                                                                                                                                                                                                                                                                                                                                                                                                                                                                                                                                                                                                                                                                                                                                                                                                                                                                           | 9.68 m - 1 2 2 2 2 2 2 2 2 2 2 2 2 2 2 2 2 2 2 |
| Support                        | •      | •                               | <u>_</u>                                                                                                                                                                                                                                                                                                                                                                                                                                                                                                                                                                                                                                                                                                                                                                                                                                                                                                                                                                                                                                                                                                                                                                                                                                                                                                                                                                                                                                                                                                                                                                                                                                                                                                                                                                                                                                                                                                                                                                                                                                                                                                                                                                                               |                                                |
| Outrigger width, front         | m      | 8.95                            | \$\frac{\x}{2} \times 365^{\circ}\$\frac{\x}{2} \times 365^{\circ}\$\times 365^{\circ}\$\time |                                                |
| Outrigger width, rear          | m      | 9.30                            |                                                                                                                                                                                                                                                                                                                                                                                                                                                                                                                                                                                                                                                                                                                                                                                                                                                                                                                                                                                                                                                                                                                                                                                                                                                                                                                                                                                                                                                                                                                                                                                                                                                                                                                                                                                                                                                                                                                                                                                                                                                                                                                                                                                                        |                                                |
| Outrigger load, front          | kN     | 245                             |                                                                                                                                                                                                                                                                                                                                                                                                                                                                                                                                                                                                                                                                                                                                                                                                                                                                                                                                                                                                                                                                                                                                                                                                                                                                                                                                                                                                                                                                                                                                                                                                                                                                                                                                                                                                                                                                                                                                                                                                                                                                                                                                                                                                        |                                                |
| Outrigger load, rear           | kN     | 240                             | 245                                                                                                                                                                                                                                                                                                                                                                                                                                                                                                                                                                                                                                                                                                                                                                                                                                                                                                                                                                                                                                                                                                                                                                                                                                                                                                                                                                                                                                                                                                                                                                                                                                                                                                                                                                                                                                                                                                                                                                                                                                                                                                                                                                                                    | To the                                         |
| Chassis (examples*)            |        | Mercedes-Benz Arocs 3546        | MAN TGS 35.420                                                                                                                                                                                                                                                                                                                                                                                                                                                                                                                                                                                                                                                                                                                                                                                                                                                                                                                                                                                                                                                                                                                                                                                                                                                                                                                                                                                                                                                                                                                                                                                                                                                                                                                                                                                                                                                                                                                                                                                                                                                                                                                                                                                         |                                                |
| Axles configuration            | •••••  | 8x4                             | 8x4                                                                                                                                                                                                                                                                                                                                                                                                                                                                                                                                                                                                                                                                                                                                                                                                                                                                                                                                                                                                                                                                                                                                                                                                                                                                                                                                                                                                                                                                                                                                                                                                                                                                                                                                                                                                                                                                                                                                                                                                                                                                                                                                                                                                    |                                                |
| Wheelbase                      | mm     | 5,750                           | 5,750                                                                                                                                                                                                                                                                                                                                                                                                                                                                                                                                                                                                                                                                                                                                                                                                                                                                                                                                                                                                                                                                                                                                                                                                                                                                                                                                                                                                                                                                                                                                                                                                                                                                                                                                                                                                                                                                                                                                                                                                                                                                                                                                                                                                  |                                                |
| Length                         | mm     | 11,880 / 11,850                 | 11,840 / 11,810                                                                                                                                                                                                                                                                                                                                                                                                                                                                                                                                                                                                                                                                                                                                                                                                                                                                                                                                                                                                                                                                                                                                                                                                                                                                                                                                                                                                                                                                                                                                                                                                                                                                                                                                                                                                                                                                                                                                                                                                                                                                                                                                                                                        | (with / without underride guard)               |
| Miscellaneous                  | •      |                                 |                                                                                                                                                                                                                                                                                                                                                                                                                                                                                                                                                                                                                                                                                                                                                                                                                                                                                                                                                                                                                                                                                                                                                                                                                                                                                                                                                                                                                                                                                                                                                                                                                                                                                                                                                                                                                                                                                                                                                                                                                                                                                                                                                                                                        |                                                |
| Water tank                     |        | 610                             |                                                                                                                                                                                                                                                                                                                                                                                                                                                                                                                                                                                                                                                                                                                                                                                                                                                                                                                                                                                                                                                                                                                                                                                                                                                                                                                                                                                                                                                                                                                                                                                                                                                                                                                                                                                                                                                                                                                                                                                                                                                                                                                                                                                                        |                                                |