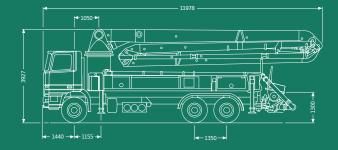

## TECHNICAL DATA

| Pump battery            |      | P 2023       | P 2025                    | P 2525 |  |
|-------------------------|------|--------------|---------------------------|--------|--|
| Max. theor. output      | m³/h | 164          | 163                       | 164    |  |
| Max. number of strokes  | min. | 32           | 27                        | 22     |  |
| Max. concrete pressure  | bar  | 85           | 85                        | 85     |  |
| Placing boom            |      | 39 R         |                           |        |  |
| Delivery line diameter  |      | DN 125       |                           |        |  |
| Length of end hose      | m    | 3,0          |                           |        |  |
| Vertical reach          | m    | 38,70        |                           |        |  |
| Horizontal reach        | m    | 34,65        |                           |        |  |
| Number of articulations |      | 4            |                           |        |  |
| Height of articulations | m    | 4,1 / 13,4 / | 4,1 / 13,4 / 21,80 / 30,1 |        |  |
| Slewing range           |      | 2 x 370°     |                           |        |  |
| Outrigger load, front   | kN   | 180          | 180                       |        |  |
| Outrigger load, rear    | kN   | 180          |                           |        |  |

## TRUCK-MOUNTED CONCRETE PUMP S 39 SX