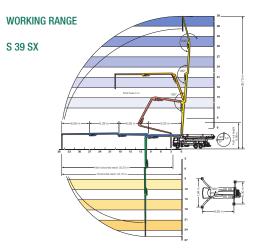

## TECHNICAL DATA

| Pump battery            |      | P 2023       | P 2025                    | P 2525 |  |
|-------------------------|------|--------------|---------------------------|--------|--|
| Max. theor. output      | m³/h | 164          | 163                       | 164    |  |
| Max. number of strokes  | min. | 32           | 27                        | 22     |  |
| Max. concrete pressure  | bar  | 85           | 85                        | 85     |  |
| Placing boom            |      | 39 R         |                           |        |  |
| Delivery line diameter  |      | DN 125       |                           |        |  |
| Length of end hose      | m    | 3,0          |                           |        |  |
| Vertical reach          | m    | 38,70        |                           |        |  |
| Horizontal reach        | m    | 34,65        |                           |        |  |
| Number of articulations |      | 4            |                           |        |  |
| Height of articulations | m    | 4,1 / 13,4 / | 4,1 / 13,4 / 21,80 / 30,1 |        |  |
| Slewing range           |      | 2 x 370°     |                           |        |  |
| Outrigger load, front   | kN   | 180          | 180                       |        |  |
| Outrigger load, rear    | kN   | 180          |                           |        |  |

## TRUCK-MOUNTED CONCRETE PUMP S 39 SX