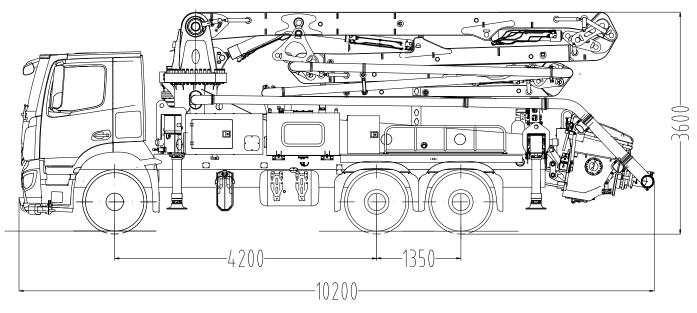

## SY25 Z4-150

Note: Standard version. Dimensions and weights depend on truck, pump model and equipment. For illustration only.

| Technical data |                        |          |  |  |
|----------------|------------------------|----------|--|--|
| Boom           | Folding system         | 4-arm Z  |  |  |
|                | Vertical reach         | 24.6 m   |  |  |
|                | Horizontal reach       | 21.0 m   |  |  |
|                | Reach depth            | 11.6 m   |  |  |
|                | Unfolding height       | 6.2 m    |  |  |
|                | End hose length        | 3 m      |  |  |
| Support        | Outrigger spread front | 5.2 m    |  |  |
|                | Outrigger spread rear  | 3.4 m    |  |  |
| Dimensions     | Overall length         | 10.2 m   |  |  |
|                | Width                  | 2.5 m    |  |  |
|                | Height                 | 3.6 m    |  |  |
| Core pump      | Output                 | 137 m³/h |  |  |
|                | Pressure               | 70 bar   |  |  |
|                | Strokes/min            | 34       |  |  |
|                | Delivery cylinder Ø    | 230 mm   |  |  |
|                | Stroke length          | 1600 mm  |  |  |