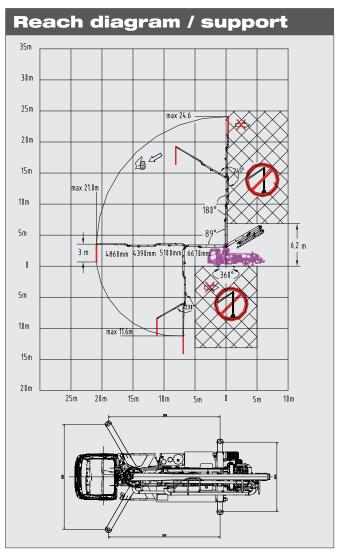

## SY25 Z4-150

Note: Standard version. Dimensions and weights depend on truck, pump model and equipment. For illustration only.

| Technical data |                        |          |  |  |
|----------------|------------------------|----------|--|--|
| Boom           | Folding system         | 4-arm Z  |  |  |
|                | Vertical reach         | 24.6 m   |  |  |
|                | Horizontal reach       | 21.0 m   |  |  |
|                | Reach depth            | 11.6 m   |  |  |
|                | Unfolding height       | 6.2 m    |  |  |
|                | End hose length        | 3 m      |  |  |
| Support        | Outrigger spread front | 5.2 m    |  |  |
|                | Outrigger spread rear  | 3.4 m    |  |  |
| Dimensions     | Overall length         | 10.2 m   |  |  |
|                | Width                  | 2.5 m    |  |  |
|                | Height                 | 3.6 m    |  |  |
| Core pump      | Output                 | 137 m³/h |  |  |
|                | Pressure               | 70 bar   |  |  |
|                | Strokes/min            | 34       |  |  |
|                | Delivery cylinder Ø    | 230 mm   |  |  |
|                | Stroke length          | 1600 mm  |  |  |